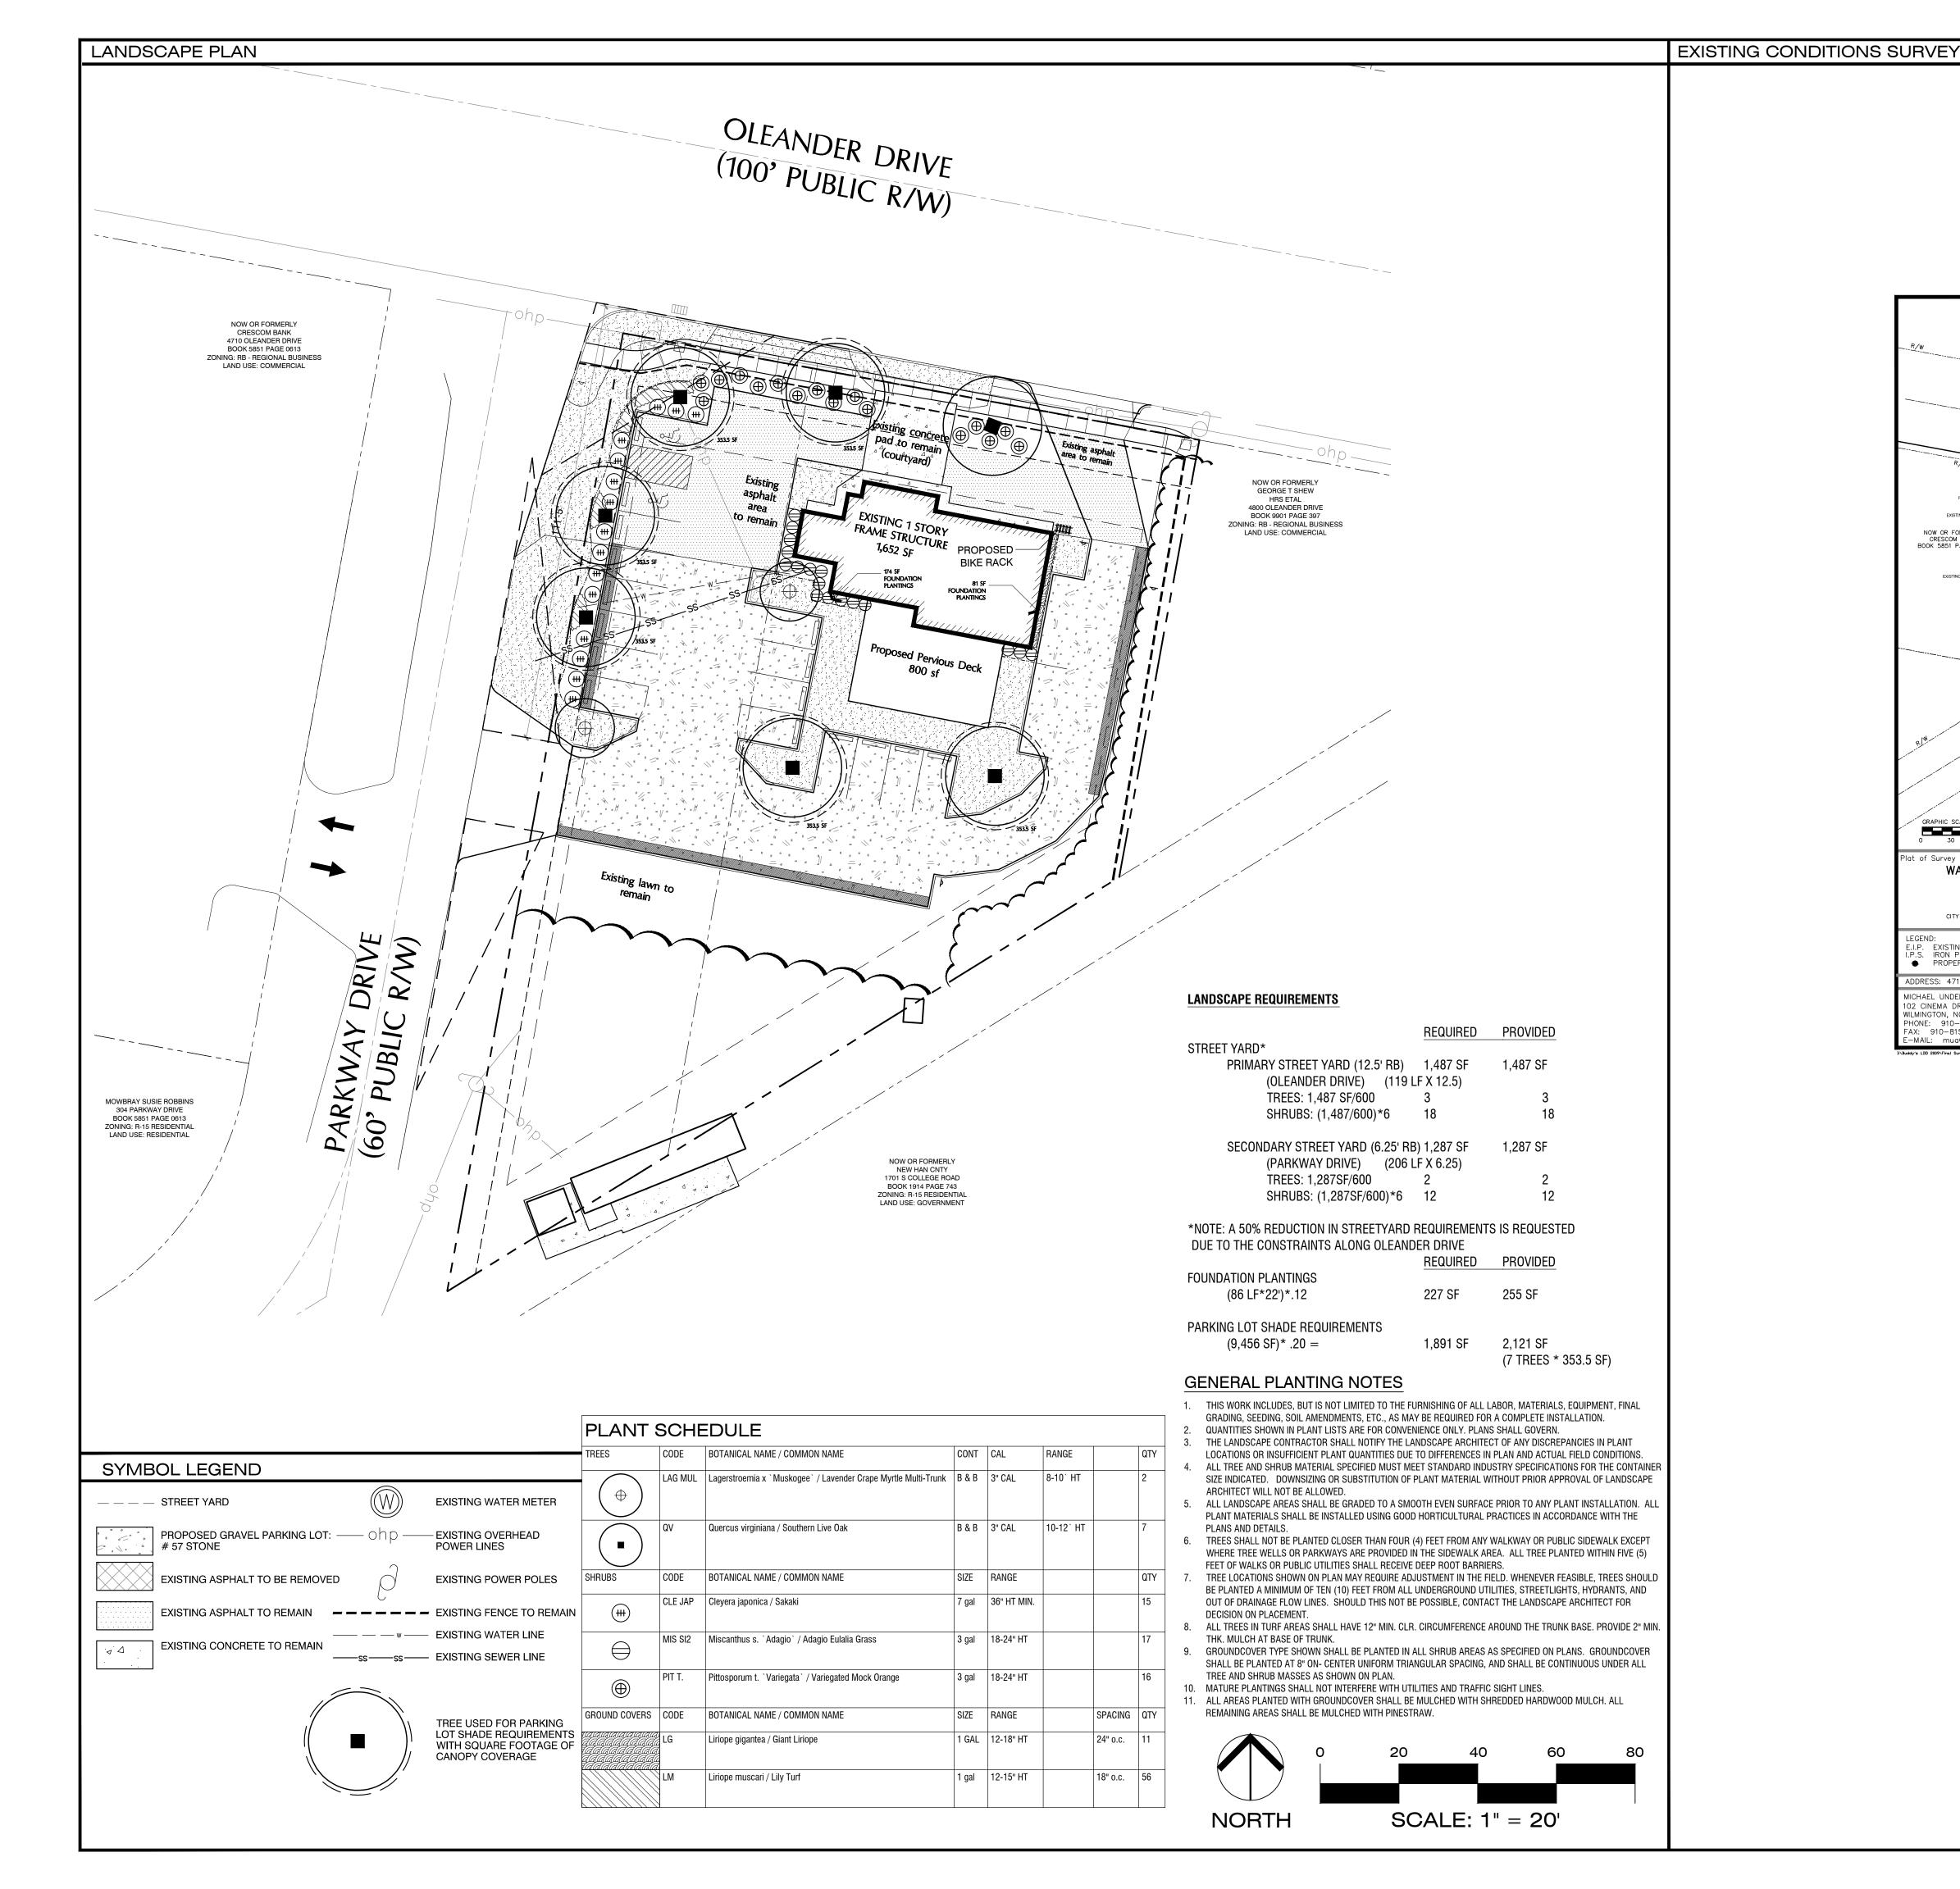

## Revisions

- 1. 2-17-2015: REVISED PER CITY TRC COMMNETS
- . 03-06-2015: REVISED PER CITY COMMENTS; SHIFTED PARKING SPOTS, ADDED BIKE RACK AND PARKING LOT

. 03-09-2015: ADDED TREES IN LANDSCAPE **ISLANDS** 

STEPF 4718 OL WILMIN PHONE:

| Date:        | 01/28/2015 |
|--------------|------------|
| Phase:       | 000        |
| Job Number:  | 100-870    |
| Designed by: | MLD        |
| Drawn by:    | ALM        |
| Checked by:  | JWM        |

Sheet Title: LANDSCAPE PLAN & **EXISTING CONDITIONS** SURVEY

Sheet Number